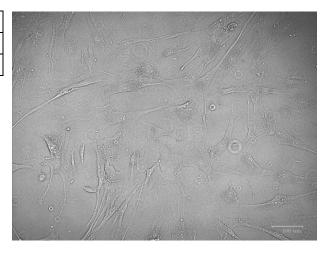

## Certificate of Analysis

**Product Description** 

Product Name Human Primary Trabecular Meshwork Cells

Cat Number T4182 Lot Number AT8052

Source Organism Homo sapiens

Source Organ Juxtacanalicular and corneoscleral regions of human

eye

Cell Passage Number 3

Viability >80%

Freezing Medium Cryopreservation Medium (TM024)

Date of Cryopreservation July 30, 2015

QC Evaluation Medium PriGrow III (TM003)